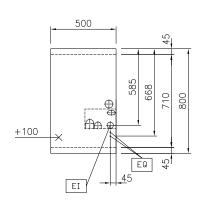

Electrical inlet (power) EQ Equipotential screw

#### Electric

Supply voltage: 400 V/3N ph/50/60 Hz 6 kW

Electrical power, max:

**Key Information:** 

100 °C Working Temperature MIN: Working Temperature MAX: 450 °C External dimensions, Width: 500 mm External dimensions, Depth: 800 mm External dimensions, Height: 800 mm **Storage Cavity Dimensions** (width): 340 mm

**Storage Cavity Dimensions** 

(height):

**Storage Cavity Dimensions** 

(depth): 740 mm Net weight: 93 kg

On Base;One-Side Configuration: Operated

330 mm

360 mm

Front Plates Power: 3 - 0 kW **Back Plates Power:** 3 - kW