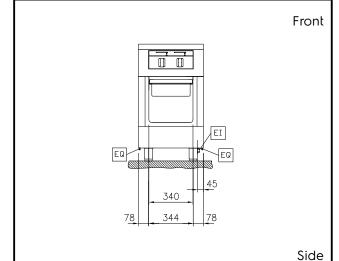

Electrical inlet (power) EQ Equipotential screw

#### Electric

Supply voltage: 400 V/3N ph/50/60 Hz 6 kW

Electrical power, max:

**Key Information:** 

100 °C Working Temperature MIN: Working Temperature MAX: 450 °C External dimensions, Width: 500 mm External dimensions, Depth: 800 mm External dimensions, Height: 800 mm **Storage Cavity Dimensions** (width): 340 mm

**Storage Cavity Dimensions** 

(height):

**Storage Cavity Dimensions** 

(depth): 740 mm Net weight: 93 kg

On Base;One-Side Configuration: Operated

330 mm

360 mm

Front Plates Power: 3 - 0 kW **Back Plates Power:** 3 - kW