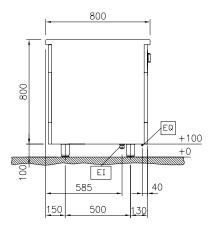

Electrical inlet (power) EQ Equipotential screw

#### Electric

Supply voltage: 400 V/3N ph/50/60 Hz 6 kW

Electrical power, max:

**Key Information:** 

100 °C Working Temperature MIN: Working Temperature MAX: 450 °C External dimensions, Width: 500 mm External dimensions, Depth: 800 mm External dimensions, Height: 800 mm **Storage Cavity Dimensions** (width): 340 mm

**Storage Cavity Dimensions** 

(height):

**Storage Cavity Dimensions** 

(depth): 740 mm Net weight: 93 kg

On Base;One-Side Configuration: Operated

330 mm

360 mm

Front Plates Power: 3 - 0 kW **Back Plates Power:** 3 - kW