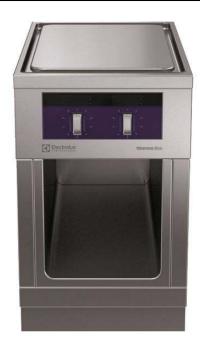

Modular Cooking Range Line thermaline 80 - 2 Zone Freestanding Electric Solid Top with Ecotop, 1 Side, H=800

| ITEM #  |  |
|---------|--|
| MODEL # |  |
| MODEL # |  |
| NAME #  |  |
| SIS #   |  |
|         |  |
| AIA#    |  |

588353 (MALBFAEDAO)

Electric Solid Top, 2 zones, ecoTop coating, one-side operated

IPX5 water resistance certification.
Configuration: Freestanding, one-side operated.